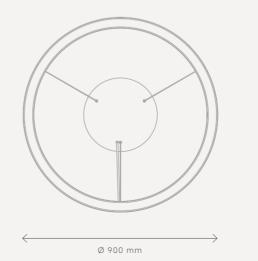

#### — Suspended version

The geometric form of the Solanto luminaire ensures clarity and is a perfect match for interiors designed with panache and fantasy. The luminaire is a combination of the latest lighting technologies and unique design. The suspended version is available in two diameters of 600 mm and 900 mm, as well as in two basic body colours: white and black. Solanto is recommended for representative rooms, offices, boutiques, as well as for home spaces such as a living room or a large kitchen.