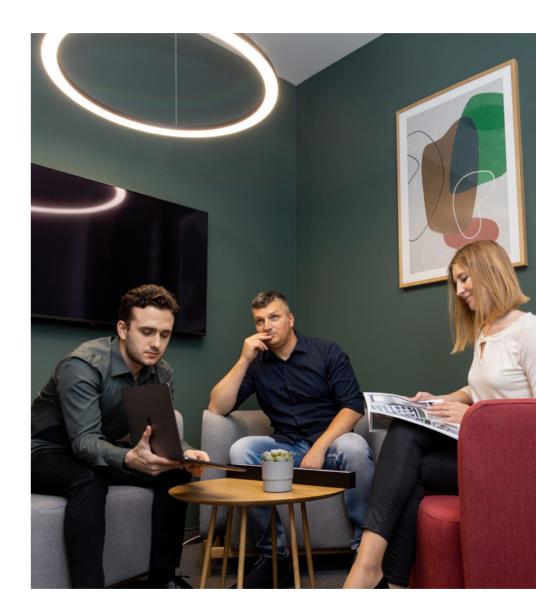

#### — Suspended version

The geometric form of the Solanto luminaire ensures clarity and is a perfect match for interiors designed with panache and fantasy. The luminaire is a combination of the latest lighting technologies and unique design. The suspended version is available in two diameters of 600 mm and 900 mm, as well as in two basic body colours: white and black. Solanto is recommended for representative rooms, offices, boutiques, as well as for home spaces such as a living room or a large kitchen.

# Solanto

DESIGN: Michał Jaraczewski / MANUFACTURED IN: Poland

Solanto is a family of luminaires made with high aesthetics and the highest quality of workmanship. Two available dimensions of circles, various colours and the possibility of adjusting the suspension length give the architect a wide range of arrangement options. Luminaires are dedicated to representative rooms as well as private apartments.