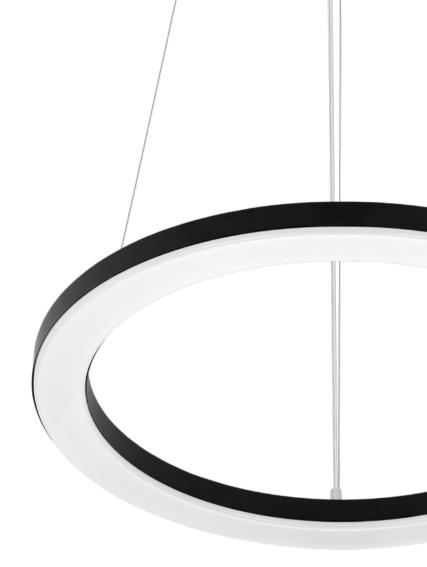

# Solanto

Suspended version

#### — Suspended version

The geometric form of the Solanto luminaire ensures clarity and is a perfect match for interiors designed with panache and fantasy. The luminaire is a combination of the latest lighting technologies and unique design. The suspended version is available in two diameters of 600 mm and 900 mm, as well as in two basic body colours: white and black. Solanto is recommended for representative rooms, offices, boutiques, as well as for home spaces such as a living room or a large kitchen.