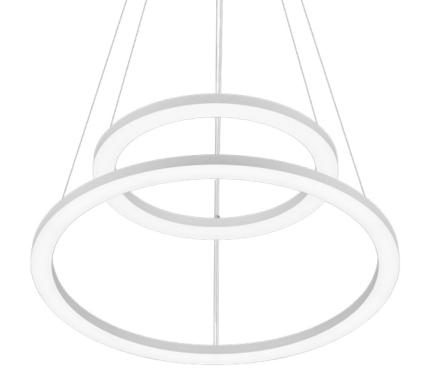

Solanto

Double suspended version

#### — Double suspended version

This original luminaire is the result of designer's bold vision. Solanto Duo consists of two connected rings offering excellent lighting parameters and the highest aesthetics of workmanship. Thanks to the possibility to adjust the suspension lines, we can set the height of the luminaire itself, but also the angle of illumination of each of the rings. The freedom of choice and customisation may encourage architects to create bold interior designs. Solanto Duo is dedicated to modernly designed representative and loft rooms, restaurants and private apartments.