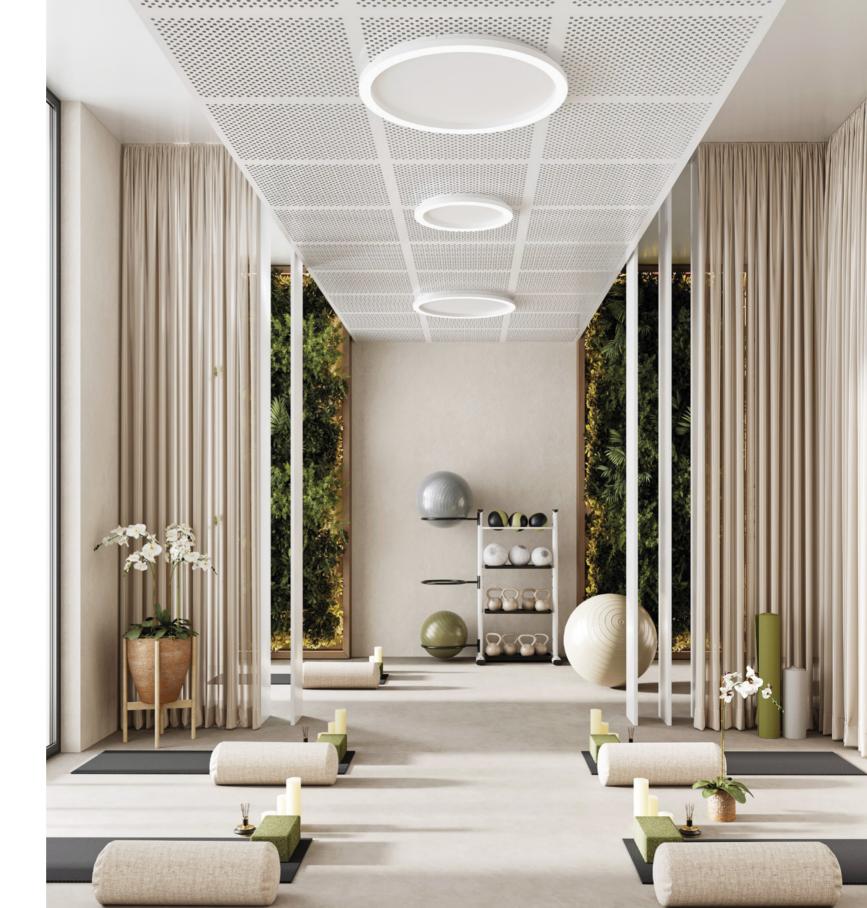

#### — Suspended version

The geometric form of the Solanto luminaire ensures clarity and is a perfect match for interiors designed with panache and fantasy. The luminaire is a combination of the latest lighting technologies and unique design. The suspended version is available in two diameters of 600 mm and 900 mm, as well as in two basic body colours: white and black. Solanto is recommended for representative rooms, offices, boutiques, as well as for home spaces such as a living room or a large kitchen.

#### —— Surface version

The use of several Solanto luminaires of different diameters in one room will allow you to create an interesting composition of light circles on the ceiling. They will provide comfortable light, and also the feeling of being in a modern room, where aesthetics is of utmost importance. The surface-mounted Solanto luminaire will harmonise particularly with the suspended version. It is worth taking advantage of such a combination to achieve coherence of the arrangement and the extraordinary nature of the designed interior.