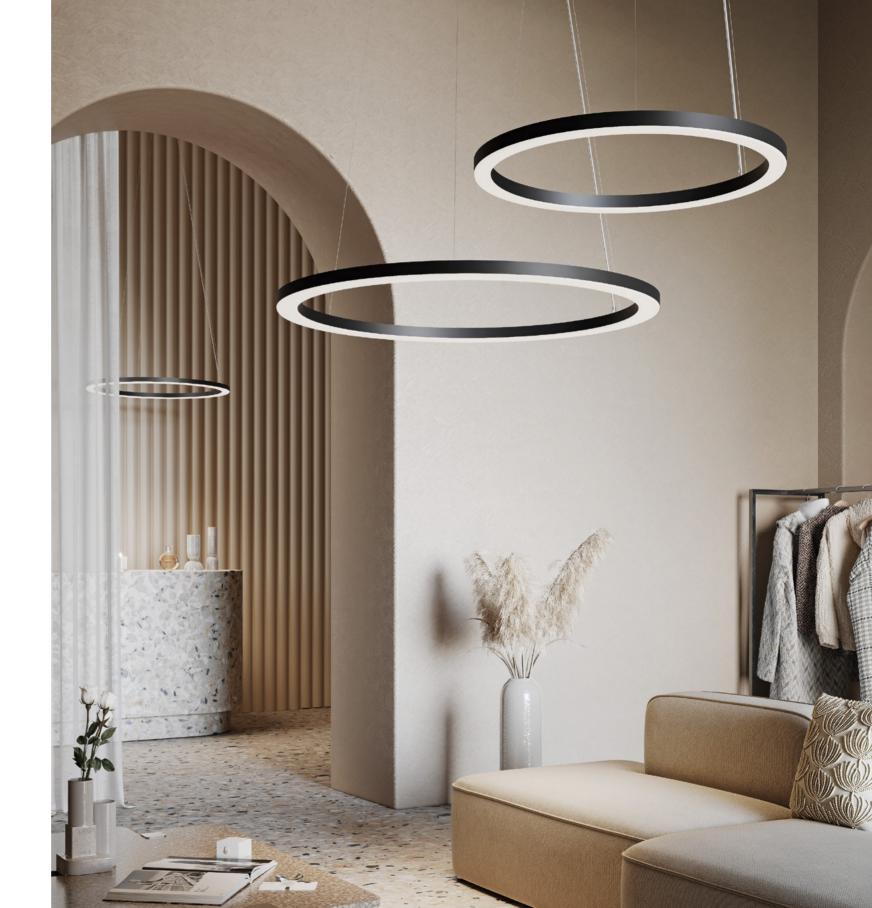

#### — Suspended version

The geometric form of the Solanto luminaire ensures clarity and is a perfect match for interiors designed with panache and fantasy. The luminaire is a combination of the latest lighting technologies and unique design. The suspended version is available in two diameters of 600 mm and 900 mm, as well as in two basic body colours: white and black. Solanto is recommended for representative rooms, offices, boutiques, as well as for home spaces such as a living room or a large kitchen.