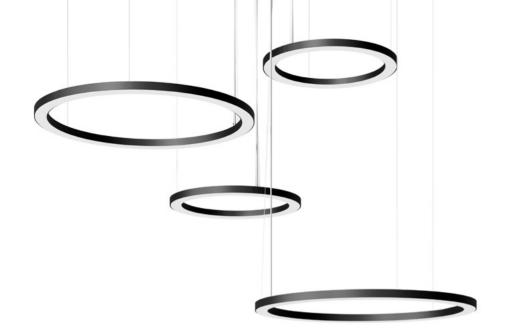

#### — Suspended version

The geometric form of the Solanto luminaire ensures clarity and is a perfect match for interiors designed with panache and fantasy. The luminaire is a combination of the latest lighting technologies and unique design. The suspended version is available in two diameters of 600 mm and 900 mm, as well as in two basic body colours: white and black. Solanto is recommended for representative rooms, offices, boutiques, as well as for home spaces such as a living room or a large kitchen.

#### — Double suspended version

This original luminaire is the result of designer's bold vision. Solanto Duo consists of two connected rings offering excellent lighting parameters and the highest aesthetics of workmanship. Thanks to the possibility to adjust the suspension lines, we can set the height of the luminaire itself, but also the angle of illumination of each of the rings. The freedom of choice and customisation may encourage architects to create bold interior designs. Solanto Duo is dedicated to modernly designed representative and loft rooms, restaurants and private apartments.