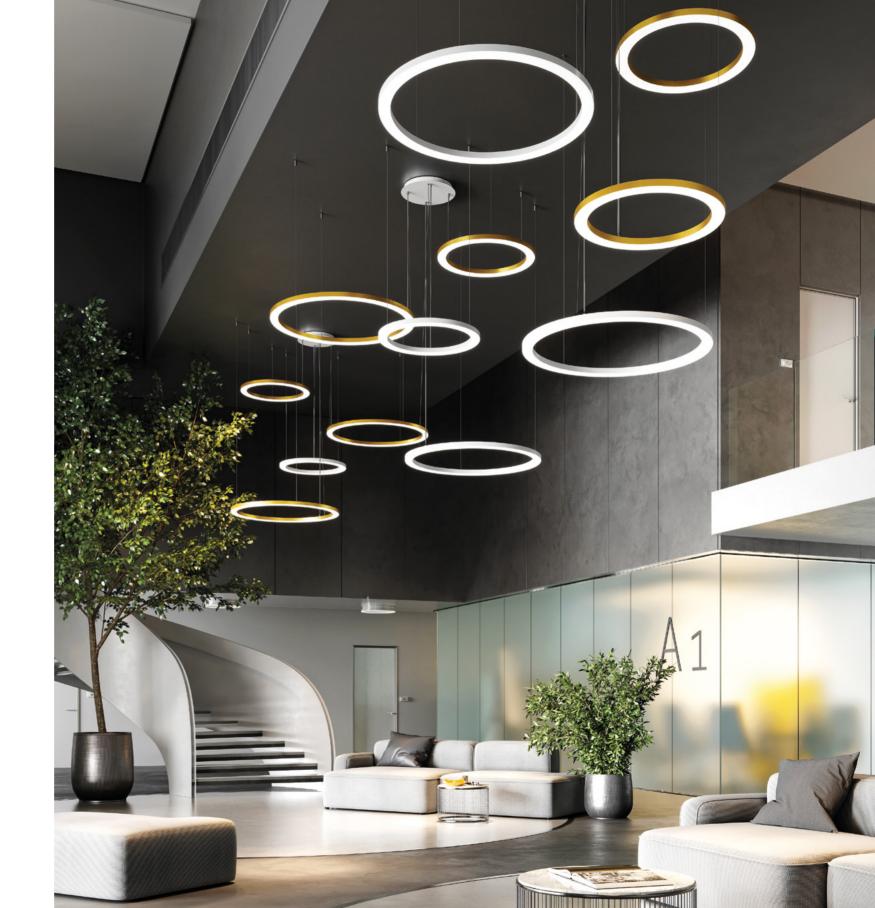

#### —— Surface version

The use of several Solanto luminaires of different diameters in one room will allow you to create an interesting composition of light circles on the ceiling. They will provide comfortable light, and also the feeling of being in a modern room, where aesthetics is of utmost importance. The surface-mounted Solanto luminaire will harmonise particularly with the suspended version. It is worth taking advantage of such a combination to achieve coherence of the arrangement and the extraordinary nature of the designed interior.

# Solanto Quattro

Quadruple suspended version

— Quadruple suspended version

The Solanto luminaire in the version with four rings is primarily a non-standard design solution that will attract the attention of design connoisseurs. It is not only an excellent source of light, but also serves as an original decorative element. Solanto Quattro gives the architect an unlimited number of arrangement possibilities. Luminaires can be selected freely to make up the most original lighting concepts. The luminaire is dedicated to rooms with large cubic capacity. It will emphasise the prestige of hotel spaces, reception areas, modern shopping malls, large conference rooms and other spacious representative rooms.