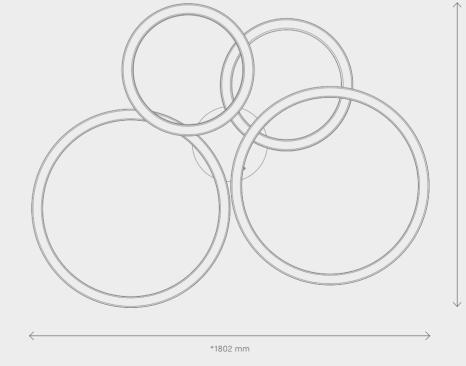

# Solanto Quattro

Quadruple suspended version

— Quadruple suspended version

The Solanto luminaire in the version with four rings is primarily a non-standard design solution that will attract the attention of design connoisseurs. It is not only an excellent source of light, but also serves as an original decorative element. Solanto Quattro gives the architect an unlimited number of arrangement possibilities. Luminaires can be selected freely to make up the most original lighting concepts. The luminaire is dedicated to rooms with large cubic capacity. It will emphasise the prestige of hotel spaces, reception areas, modern shopping malls, large conference rooms and other spacious representative rooms.

Solanto Quattro

\*1379 mm

\*The figure shows an example of dimensioning, which changes depending on the individual system of circles.