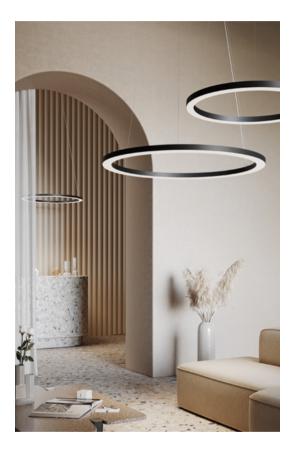

#### —— Surface version

The use of several Solanto luminaires of different diameters in one room will allow you to create an interesting composition of light circles on the ceiling. They will provide comfortable light, and also the feeling of being in a modern room, where aesthetics is of utmost importance. The surface-mounted Solanto luminaire will harmonise particularly with the suspended version. It is worth taking advantage of such a combination to achieve coherence of the arrangement and the extraordinary nature of the designed interior.

# Solanto Quattro

Quadruple suspended version

— Quadruple suspended version

The Solanto luminaire in the version with four rings is primarily a non-standard design solution that will attract the attention of design connoisseurs. It is not only an excellent source of light, but also serves as an original decorative element. Solanto Quattro gives the architect an unlimited number of arrangement possibilities. Luminaires can be selected freely to make up the most original lighting concepts. The luminaire is dedicated to rooms with large cubic capacity. It will emphasise the prestige of hotel spaces, reception areas, modern shopping malls, large conference rooms and other spacious representative rooms.