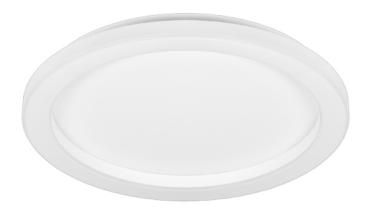

# Solanto

Suspended version

#### — Suspended version

The geometric form of the Solanto luminaire ensures clarity and is a perfect match for interiors designed with panache and fantasy. The luminaire is a combination of the latest lighting technologies and unique design. The suspended version is available in two diameters of 600 mm and 900 mm, as well as in two basic body colours: white and black. Solanto is recommended for representative rooms, offices, boutiques, as well as for home spaces such as a living room or a large kitchen.