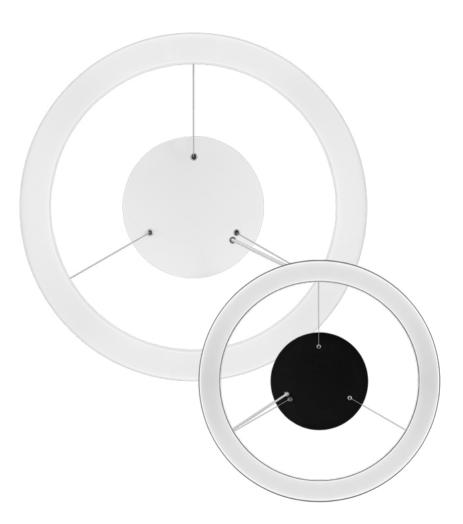

Solanto

Double suspended version

#### — Double suspended version

This original luminaire is the result of designer's bold vision. Solanto Duo consists of two connected rings offering excellent lighting parameters and the highest aesthetics of workmanship. Thanks to the possibility to adjust the suspension lines, we can set the height of the luminaire itself, but also the angle of illumination of each of the rings. The freedom of choice and customisation may encourage architects to create bold interior designs. Solanto Duo is dedicated to modernly designed representative and loft rooms, restaurants and private apartments.