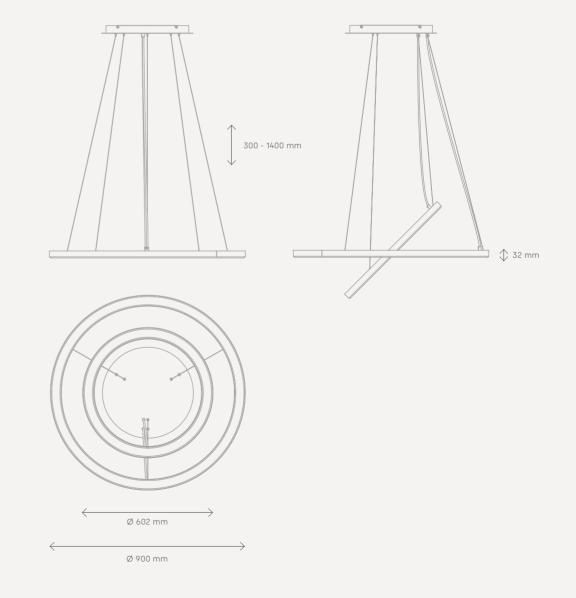

#### — Suspended version

The geometric form of the Solanto luminaire ensures clarity and is a perfect match for interiors designed with panache and fantasy. The luminaire is a combination of the latest lighting technologies and unique design. The suspended version is available in two diameters of 600 mm and 900 mm, as well as in two basic body colours: white and black. Solanto is recommended for representative rooms, offices, boutiques, as well as for home spaces such as a living room or a large kitchen.

Solanto Quattro

\*1379 mm

\*The figure shows an example of dimensioning, which changes depending on the individual system of circles.