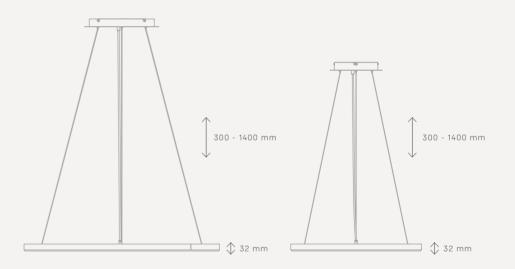

#### — Suspended version

The geometric form of the Solanto luminaire ensures clarity and is a perfect match for interiors designed with panache and fantasy. The luminaire is a combination of the latest lighting technologies and unique design. The suspended version is available in two diameters of 600 mm and 900 mm, as well as in two basic body colours: white and black. Solanto is recommended for representative rooms, offices, boutiques, as well as for home spaces such as a living room or a large kitchen.