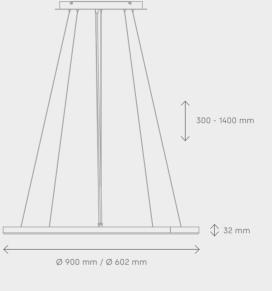

#### — Suspended version

The geometric form of the Solanto luminaire ensures clarity and is a perfect match for interiors designed with panache and fantasy. The luminaire is a combination of the latest lighting technologies and unique design. The suspended version is available in two diameters of 600 mm and 900 mm, as well as in two basic body colours: white and black. Solanto is recommended for representative rooms, offices, boutiques, as well as for home spaces such as a living room or a large kitchen.

Solanto Quattro

\*1379 mm

\*The figure shows an example of dimensioning, which changes depending on the individual system of circles.