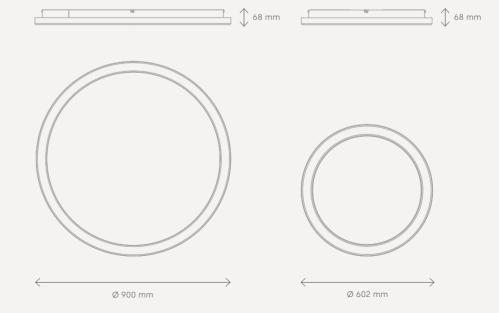

#### — Suspended version

The geometric form of the Solanto luminaire ensures clarity and is a perfect match for interiors designed with panache and fantasy. The luminaire is a combination of the latest lighting technologies and unique design. The suspended version is available in two diameters of 600 mm and 900 mm, as well as in two basic body colours: white and black. Solanto is recommended for representative rooms, offices, boutiques, as well as for home spaces such as a living room or a large kitchen.

- Design developed by our own R&D department.
- Polish production and branded components.
- Body colour: white, black, any RAL colour.
- Diffuser type: OPAL.
- Luminous efficacy of up to 116 lm/W.
- Power range from 30 to 53 W.
- The maximum luminous flux is 6100 lm.
- Colour temperature: 3000K, 4000K.
- Multi versions with adjustable power and flux settings.
- Versions with DIMM-DALI control available.