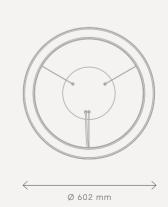

#### — Suspended version

The geometric form of the Solanto luminaire ensures clarity and is a perfect match for interiors designed with panache and fantasy. The luminaire is a combination of the latest lighting technologies and unique design. The suspended version is available in two diameters of 600 mm and 900 mm, as well as in two basic body colours: white and black. Solanto is recommended for representative rooms, offices, boutiques, as well as for home spaces such as a living room or a large kitchen.