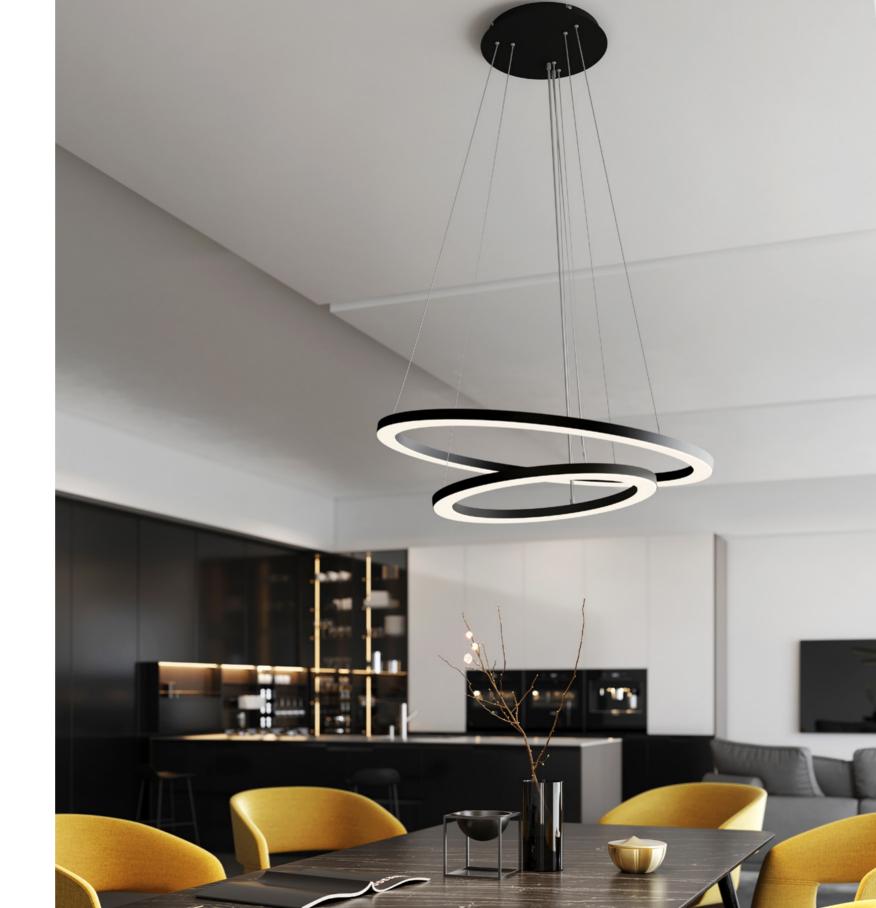

Solanto

Double suspended version

#### — Double suspended version

This original luminaire is the result of designer's bold vision. Solanto Duo consists of two connected rings offering excellent lighting parameters and the highest aesthetics of workmanship. Thanks to the possibility to adjust the suspension lines, we can set the height of the luminaire itself, but also the angle of illumination of each of the rings. The freedom of choice and customisation may encourage architects to create bold interior designs. Solanto Duo is dedicated to modernly designed representative and loft rooms, restaurants and private apartments.