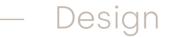

#### — Suspended version

The geometric form of the Solanto luminaire ensures clarity and is a perfect match for interiors designed with panache and fantasy. The luminaire is a combination of the latest lighting technologies and unique design. The suspended version is available in two diameters of 600 mm and 900 mm, as well as in two basic body colours: white and black. Solanto is recommended for representative rooms, offices, boutiques, as well as for home spaces such as a living room or a large kitchen.

#### —— Surface version

The use of several Solanto luminaires of different diameters in one room will allow you to create an interesting composition of light circles on the ceiling. They will provide comfortable light, and also the feeling of being in a modern room, where aesthetics is of utmost importance. The surface-mounted Solanto luminaire will harmonise particularly with the suspended version. It is worth taking advantage of such a combination to achieve coherence of the arrangement and the extraordinary nature of the designed interior.